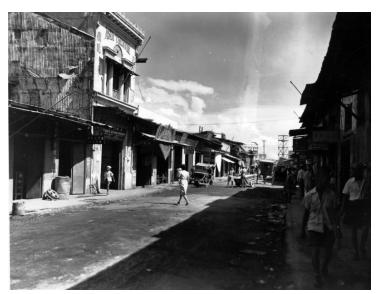

## **Description**

A street scene in the Chinese section of Manila, Philippines, with cars parked along the side of the street. All people are unidentified. Donor: John Paxton

## Date(s)

ca. 1945

**Accession Number 2013-2388** 

4.6x3.6 inches Black & White

**Keywords** Automobiles Streets

Rights The Library is unaware of any copyright claims to this item; use at your own risk.

Note: If you use this image, rights assessment and attribution are your responsibility.