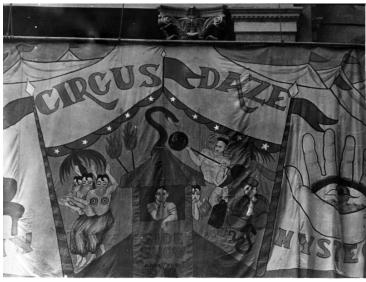

## Show Marquee in the Chinese Section, Manila

## **Description**

Marquee of a circus show in the Chinese section of Manila, Philippines. Donor: John Paxton.