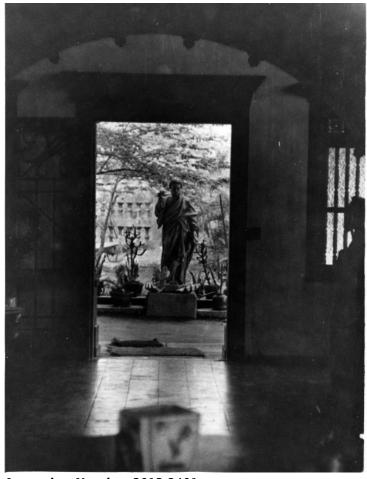

## **Description**

A statue seen through the door of a hallway in the interior of "The Castle," also known as the Ocampo Pagoda in Manila, Philippines. Donor: John Paxton.