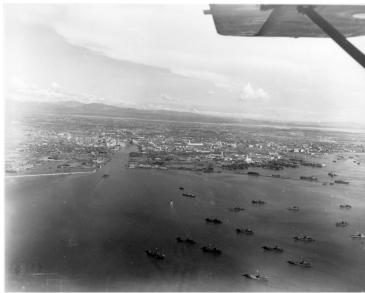

## **Description**

Aerial View of Manila, Philippines, taken from the south harbor, looking toward land. Donor: John Paxton.