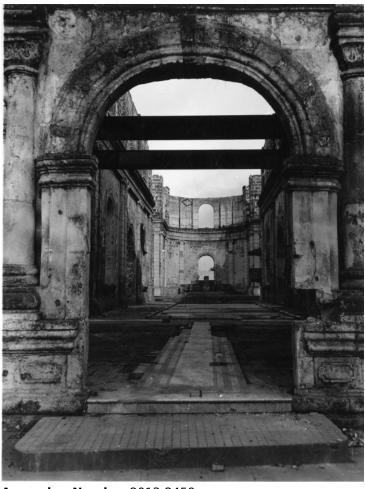

## **Description**

Remains of the Church of Malate, Manila, Philippines, which show the effects of Japanese attacks during World War II. Donor: John Paxton.