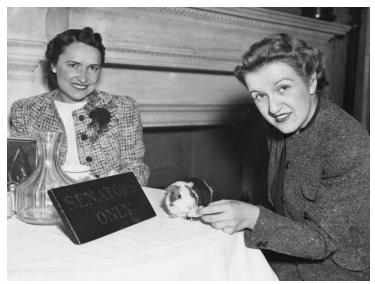

## Description

Reathel Odum (left) sits at a table with an unidentified woman feeding a guinea pig.

## Date(s)

ca. 1940

Accession Number 2013-2466

8x10 inches (21x26 cm) Black & White

Related Collection Odum, Reathel Papers

Keywords Women Guinea pigs

People Pictured Odum, Reathel M.

**Rights** The Library is unaware of any copyright claims to this item; use at your own risk.