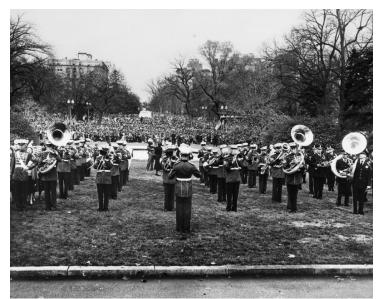

## Description

A band plays along the motorcade route for President Harry S. Truman's return to Washington after the 1948 Presidential election. All people unidentified.

Date(s) November 5, 1948

Accession Number 2013-2483