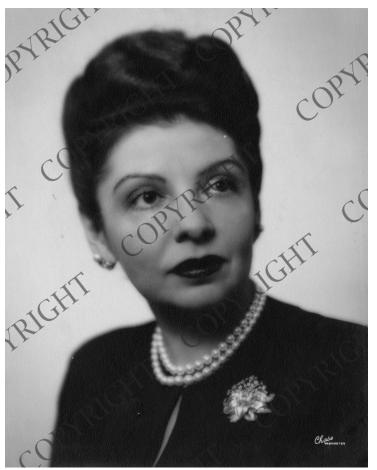

## **Greta Kempton Portrait Photograph**

**Description** Portrait of artist Greta Kempton.

Date(s)

ca. 1948

Accession Number 2013-2491

8x10 inches (21x26 cm) Black & White

Related Collection Odum, Reathel Papers

Keywords Artists Portraits Women

People Pictured Kempton, Greta, 1903-1991

**Rights** Copyrighted - This item is copyrighted and cannot be published, reproduced, or otherwise used without the explicit permission of the copyright holder.