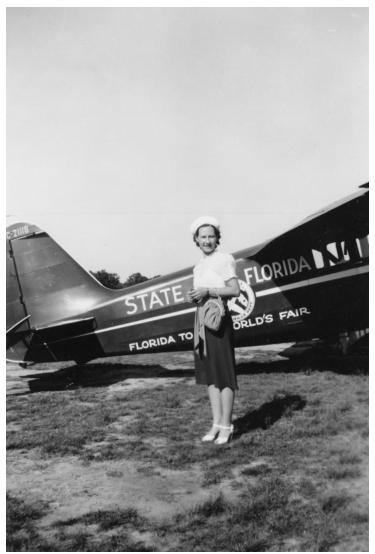

## Description

Vee, friend of Reathel Odum, stands in front of a small airplane.

## Date(s)

ca. 1939

Accession Number 2013-2542

3.125x4.125 inches Black & White

Related Collection Odum, Reathel Papers

Keywords Airplanes Women

**Rights** The Library is unaware of any copyright claims to this item; use at your own risk.