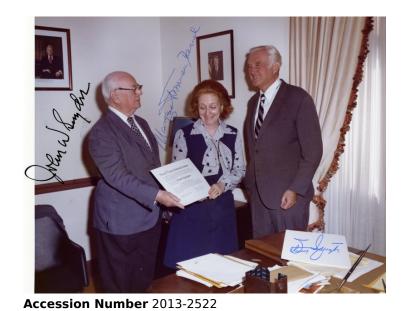

**People Pictured** Snyder, John W. (John Wesley), 1895-1985 Symington, Stuart, 1901-1988 Truman, Margaret (Mary Margaret), 1924-2008

**Rights** The Library is unaware of any copyright claims to this item; use at your own risk.

## **Description**

Former Secretary of the Treasury John W. Snyder (left) and Margaret Truman present a Harry S. Truman Scholarship Foundation Trustee Emeritus certificate to Senator Stuart Symington (right). The photo is autographed by all three of them.