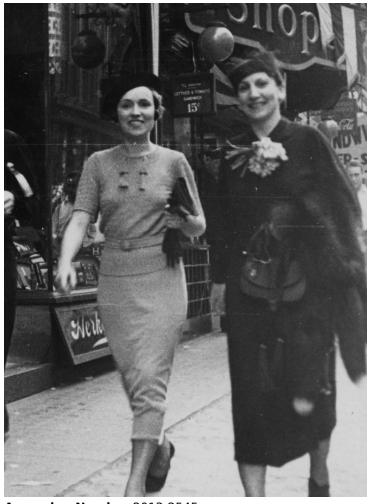

## **Odum and Friend**



## Description

Reathel Odum (left) and friend Bliss walk down the street.

## Date(s)

ca.

1937

**Accession Number** 2013-2545

2.6x3.5 inches Black & White

Related Collection Odum, Reathel Papers

**Keywords** Streets Walking Women

People Pictured Odum, Reathel M.

Rights The Library is unaware of any copyright claims to this item; use at your own risk.

Note: If you use this image, rights assessment and attribution are your responsibility.

Harry S. Truman Library & Museum.

Attention media: Please make note of this item's accession number. Print out this page and retain it for your permissions records before downloading this image file for possible publication. Library staff cannot sign permissions forms or provide additional paperwork. The Library charges no usage fees for downl