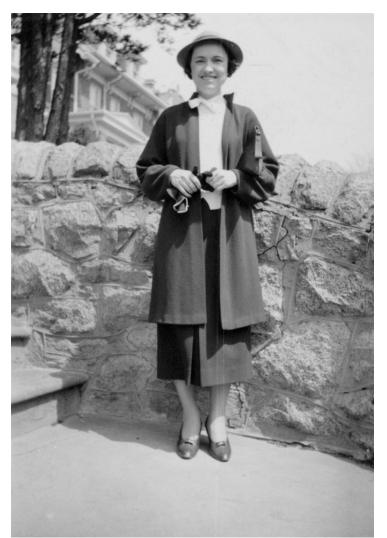

## Description

Reathel Odum poses in front of a stone wall in Washington, D.C. At this time, she was a secretary to Senator Harry S. Truman.

Date(s) May 1937