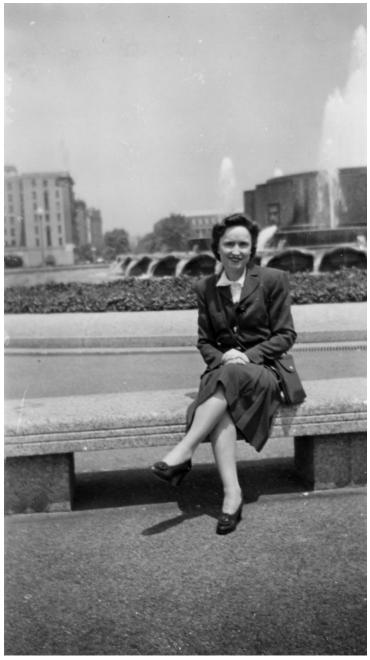

## Description

Reathel Odum sits on a bench by a fountain in Washington, D.C. At this time, Ms. Odum was secretary to Senator Harry S. Truman.

## Date(s)

ca. 1940

Accession Number 2013-2573

3.3x5.25 inches Black & White

Related Collection Odum, Reathel Papers

Keywords Fountains Portraits Women

People Pictured Odum, Reathel M.

**Rights** The Library is unaware of any copyright claims to this item; use at your own risk.