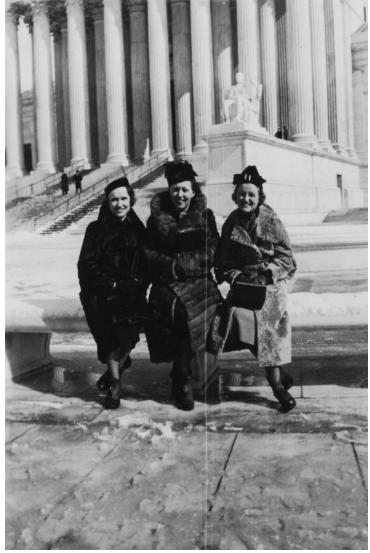

## **Description**

Left to right: Reathel Odum, Mildred Dryden, and Catherine Bixler, secretaries to Senator Harry S. Truman, sit on a bench outside a building in Washington, D.C.

**Date(s)** 1937

**Accession Number 2013-2567** 