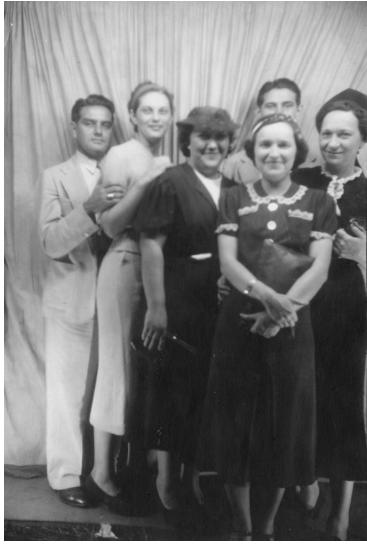

## **Odum with Unidentified Group**

**Description** 

Reathel Odum (first row) poses with a group of unidentified people. At this time, Ms. Odum was secretary to Senator Harry S. Truman.

Date(s) August 1937