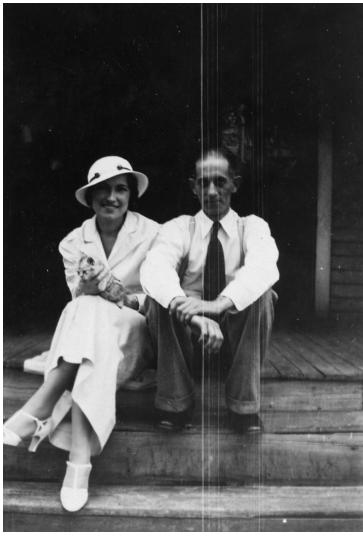

## **Description**

Reathel Odum (left) and Phil sit on the front steps of a house.

Date(s)

ca.

1935

**Accession Number** 2013-2577

2.5x3.5 inches Black & White

Related Collection Odum, Reathel Papers