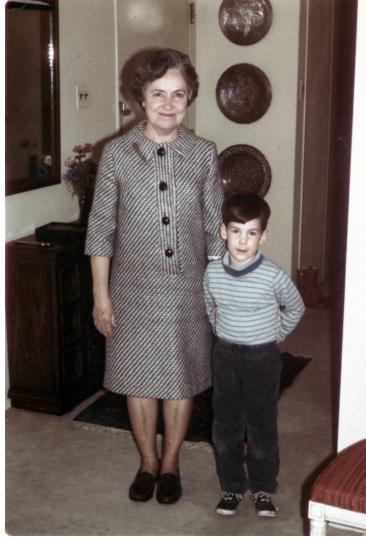

## **Odum and Child**

**Description** 

Reathel Odum (left) with an unidentified child.

Date(s)

ca.

1975

**Accession Number** 2013-2597

3.5x5 inches Color

**Related Collection** Odum, Reathel Papers

Keywords Boys Portraits, Group Women

People Pictured Odum, Reathel M.

**Rights** The Library is unaware of any copyright claims to this item; use at your own risk.