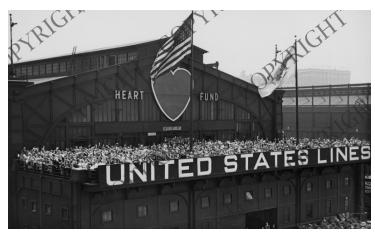

## **Description**

Crowds of unidentified people gather on the deck of the United States Lines building while waiting for the cruise ship S.S. America to leave the harbor. Margaret Truman, Annette Wright, and Reathel Odum traveled to Europe on board the S.S. America.