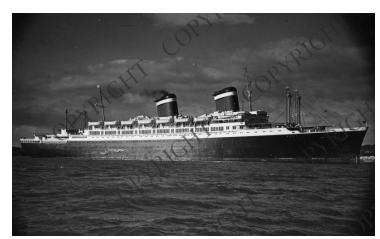

## S.S. America

Accession Number 2013-2648

5x8 inches Black & White

Related Collection Odum, Reathel Papers

**Keywords** Ships Ocean travel

HST Keywords Ships - S.S. America; Truman - Margaret - Trips - Europe - Ref. to

## **Description**

The S.S. America at sea. Margaret Truman, Annette Wright, and Reathel Odum traveled to Europe on board this ship.