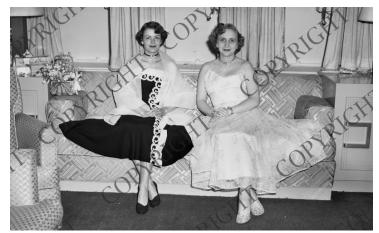

## **Description**

Margaret Truman (right) and Annette Wright sit on the couch in their suite aboard the S.S. America. Margaret, Annette, and Reathel Odum traveled to Europe on board this ship.