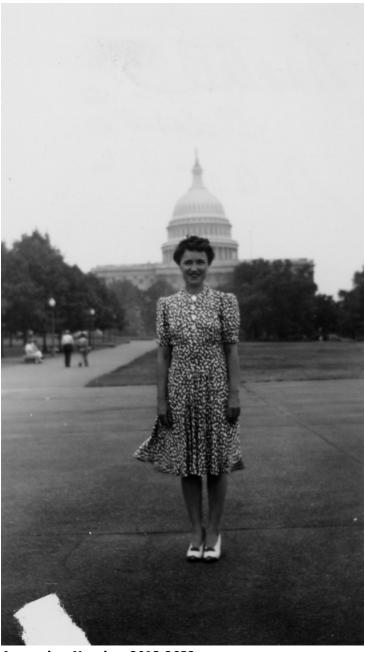

## **Description**

Reathel Odum stands on the National Mall with the U.S. Capitol in the background. At this time, Ms. Odum served as a secretary to Senator Harry S. Truman.