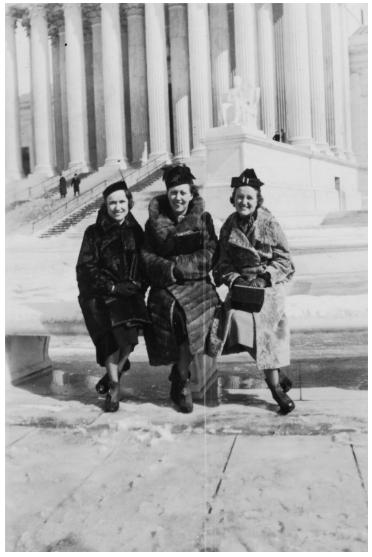

## **Description**

Left to right: Reathel Odum, Mildred Dryden, and Catherine Bixler sit on a bench outside the Supreme Court. These women were all secretaries in Senator Harry S. Truman's office at the time this photo was taken.

**Date(s)** 1937

**Accession Number 2013-2655** 

2.4x3.4 inches Black & White

Related Collection Odum, Reathel Papers

Keywords Portraits, Group Public buildings Women Administrative personnel

People Pictured Odum, Reathel M. Bixler, Catherine, 1912-1988 Dryden, Mildred L., 1912-2002