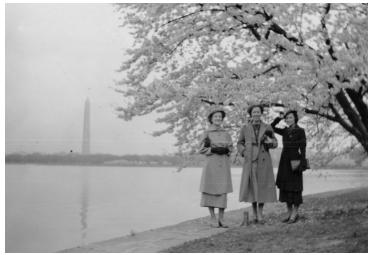

## Description

Left to right: Catherine Bixler, Mildred Dryden, and Reathel Odum pose for a picture next to the Potomac River. All three women served as secretaries to Senator Harry S. Truman.

Date(s) April 1937