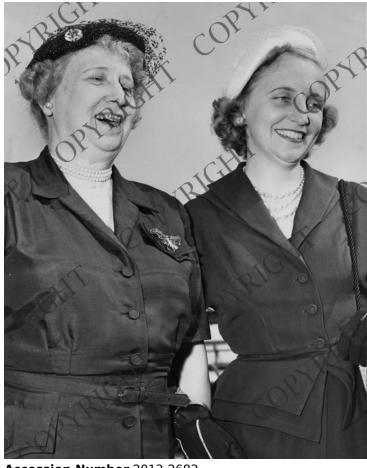

## **Bess and Margaret**

Accession Number 2013-2683

6.675x8.4 inches Black & White

Related Collection Odum, Reathel Papers

**Keywords** Children of presidents First ladies

HST Keywords Truman - Bess - Family - Margaret; Truman - Margaret - Bess [with]

People Pictured Truman, Bess Wallace, 1885-1982 Truman, Margaret (Mary Margaret), 1924-2008

Rights Copyrighted - This item is copyrighted and cannot be published, reproduced, or otherwise used without the explicit permission of the copyright holder.

## **Description**

First Lady Bess W. Truman (left) and Margaret Truman after Margaret's return from her European trip.

## Date(s)

July 13, 1951