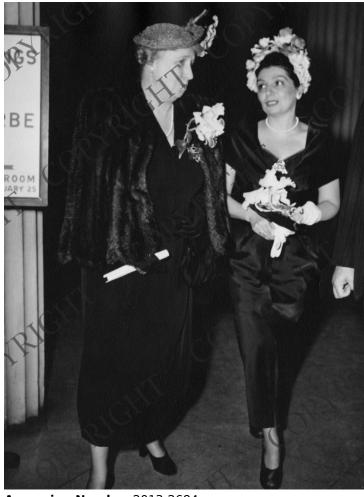

## **Bess and Greta Kempton**

**Accession Number** 2013-2684

8x10 inches (21x26 cm) Black & White

Related Collection Odum, Reathel Papers

Keywords Artists First ladies Painters Women

HST Keywords Truman - Bess - Individuals - Kempton, Greta

## **Description**

First Lady Bess W. Truman (left) with artist Greta Kempton.

Date(s)

ca.

1950