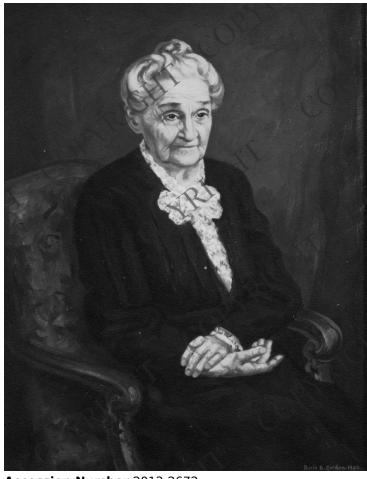

## Description

Photo of Boris B. Gordon's portrait painting of Martha Ellen Truman.

Date(s)

ca. 1945

**Accession Number** 2013-2672

10.25x13.375 inches Black & White

Related Collection Odum, Reathel Papers

Keywords Painting Portraits Presidential family

People Pictured Truman, Martha Ellen, 1852-1947

**Rights** Copyrighted - This item is copyrighted and cannot be published, reproduced, or otherwise used without the explicit permission of the copyright holder.