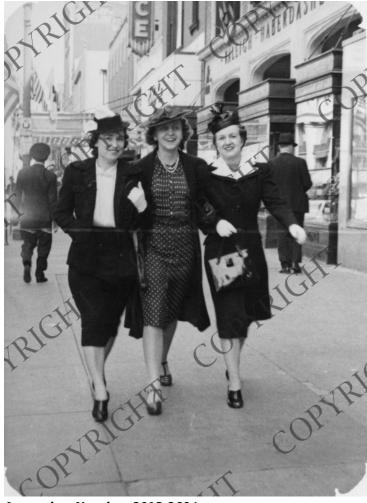

## **Description**

Left to right: Reathel Odum, Margaret Truman, and Catherine Bixler walk down the street in Washington, D.C. At this time, Ms. Odum and Ms. Bixler were secretaries in Senator Harry S. Truman's office.

## Date(s)

ca. 1940

Accession Number 2013-2694

3.4x5.4 inches Black & White

Related Collection Odum, Reathel Papers

Keywords Children of presidents Streets Walking Women Administrative personnel

**People Pictured** Odum, Reathel M. Truman, Margaret (Mary Margaret), 1924-2008 Bixler, Catherine, 1912-1988