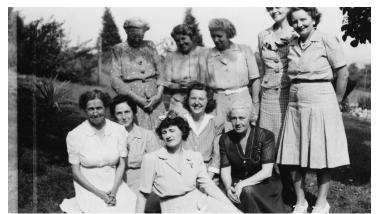

## Description

First Lady Bess W. Truman (second row, third from left) with unidentified friends at "Mt. Mimosa". Some of these ladies may be members of Mrs. Truman's Bridge Club.

Date(s) August 1945