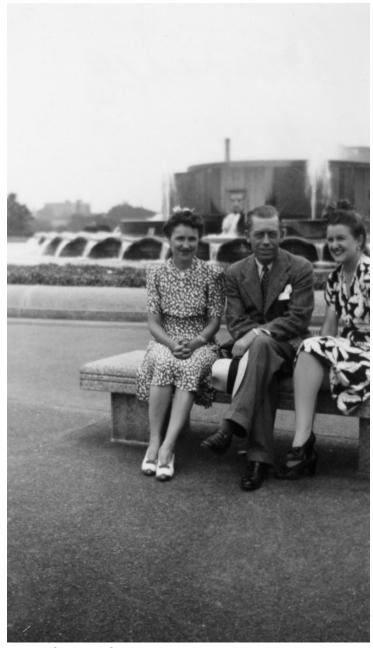

## **Description**

Left to right: Reathel Odum; Vic Messall; and Catherine Bixler, employees of Senator Harry S. Truman, sit on a concrete bench in Washington, D.C.

## Date(s)

ca. 1937

**Accession Number** 2013-2696

2.75x4.675 inches Black & White

**Related Collection** Odum, Reathel Papers

Keywords Men Women Administrative personnel

People Pictured Messall, Victor R., 1898-1970 Odum, Reathel M. Bixler, Catherine, 1912-1988