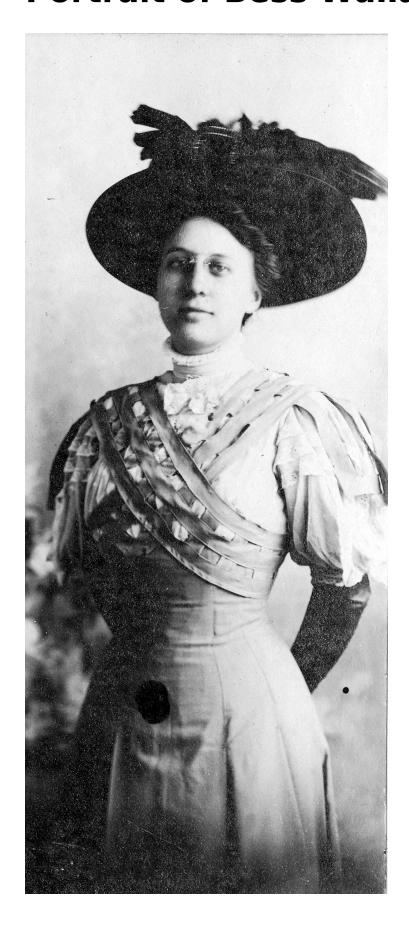

## **Description**

Almost full-length portrait of Bess Wallace, wearing a large picture hat and glasses. Photo is mounted on a card, with autograph on the card: "Most Sincerely, Bessie '08." From: Truman Home.

## Date(s)

1908

4x1.7 inches Black & White

**Keywords** Hats Portraits Women

HST Keywords Truman - Bess - Childhood - Youth; Truman - Bess - Portraits

People Pictured Truman, Bess Wallace, 1885-1982

**Rights** Public Domain - This item is in the public domain and can be used freely without further permission.