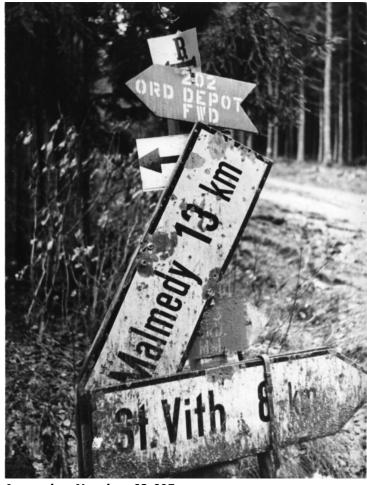

## Belgian Signpost at Kaiserbaracke

## **Description**

A broken sign post at the Kaiserbaracke, Belgium crossroads. From a group of captured German photographs.

Date(s)

ca. 1944

**Accession Number** 63-607

8x10 inches (21x26 cm) Black & White