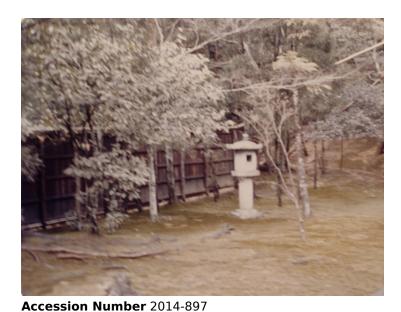

## Ryoanji Moss Garden

3.125x4.125 inches Color

Related Collection Gardiner, Arthur Z. Papers

**Keywords** Gardens

Rights Public Domain - This item is in the public domain and can be used freely without further permission.

## **Description**

View of the moss garden at the Ryoanji temple in Kyoto, Japan.