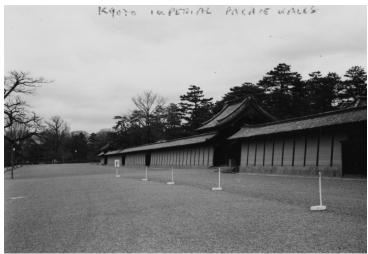

## **Kyoto Imperial Palace**

**Accession Number** 2014-905

2.625x3.875 inches Black & White

Related Collection Gardiner, Arthur Z. Papers

Keywords Palaces

**Rights** Public Domain - This item is in the public domain and can be used freely without further permission.

## **Description**

Outer walls of the Kyoto Imperial Palace in Kyoto, Japan.