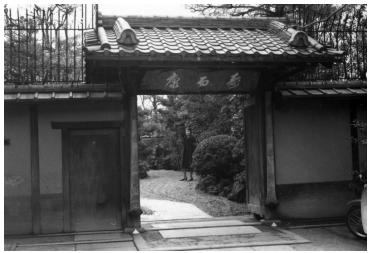

## Description

Entrance to the Kikusui Inn near the Nanzenji temple in Kyoto, Japan. Mrs. Emily Gardiner is pictured inside the front gate. Mrs. Gardiner's husband, Arthur, is the United States Economic Minister to Japan.