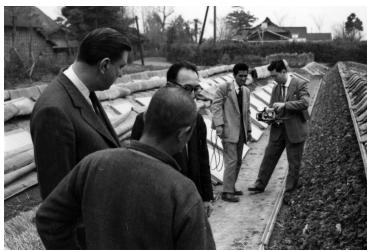

## **Description**

Group of unidentified men at a strawberry farm near Atsugi, Japan. The tall man on the left is Under Secretary of Commerce Franklin D. Roosevelt, Jr.