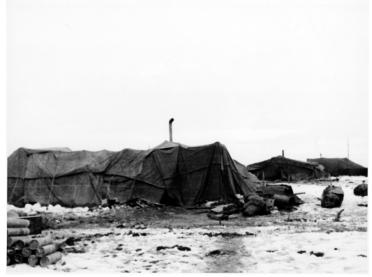

## Description

An abandoned American camp, possible near Poteau, Belgium. From a group of captured German photographs.

Date(s)

ca. 1944

Accession Number 63-672B

8x10 inches (21x26 cm) Black & White

Related Collection Redding, John M. Papers