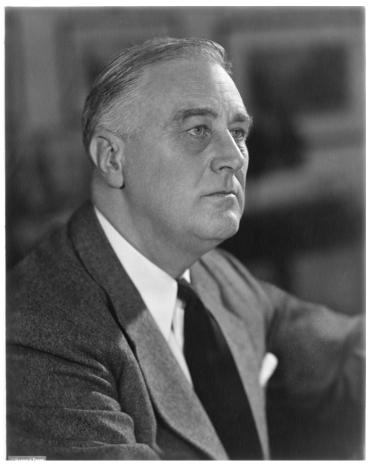

## **Portrait of President Roosevelt**

Description

Portrait of President Franklin D. Roosevelt.

**Date(s)** ca. 1940

Accession Number 63-786

8x10 inches (21x26 cm) Black & White

Related Collection McGrath, J. Howard Papers

## Note: If you use this image, rights assessment and attribution are your responsibility.

Credit: Harris & Ewing Harry S. Truman Library & Museum.

Attention media: Please make note of this item's accession number. Print out this page and retain it for your permissions records before downloading this image file for possible publication. Library staff cannot sign permissions forms or provide additional paperwork. The Library charges no usage fees for downloaded images.