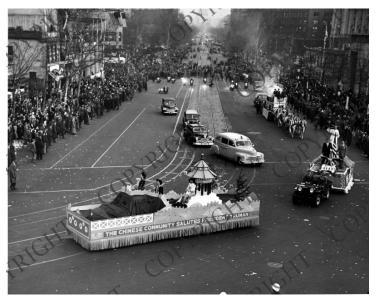

## Description

Inaugural parade float representing the Chinese American community featuring women in traditional Chinese clothing and small scale replicas of pagodas, lanterns, and the Great Wall. The float of the National Conference of Christians and Jews can be seen behind this float.

## Date(s)

January 20, 1949

Accession Number 2013-2794

7x9 inches Black & White

**Related Collection** Records of the Presidential Inaugural Committees: Records of the 1949 Inaugural Committee (Record Group 274)