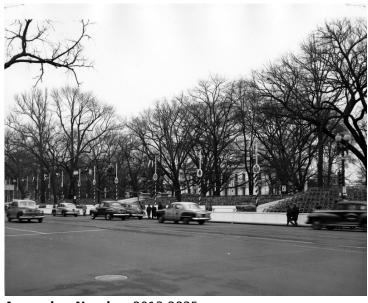

## Grandstands No. 3 and 5 on the Inaugural Parade Route

## **Description**

View of a section of the inaugural parade route along Pennsylvania Avenue. Grandstands No. 3 and 5 are featured. Some cars can be seen along the street. The White House is visible in the background, partly obscured.