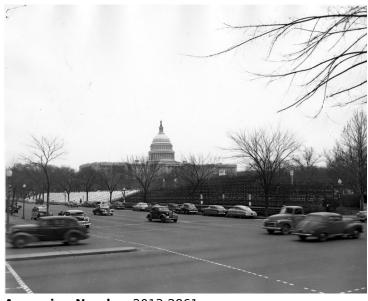

## Grandstands No. 27 and 28 on the Inaugural Parade Route

## **Description**

View of a section of the inaugural parade route. Grandstands No. 27 and 28, near the United States Capitol Building are featured. Numerous cars are parked along the sidewalk and are moving down the street.

## Date(s) January 1949

**Accession Number** 2013-2861

8x10 inches (21x26 cm) Black & White

**Related Collection** Records of the Presidential Inaugural Committees: Records of the 1949 Inaugural Committee (Record Group 274)