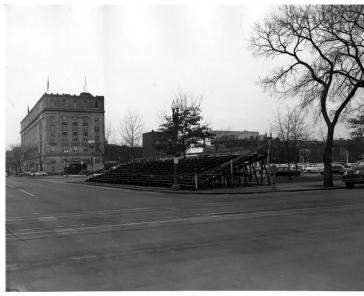

## Grandstand No. 30 on the Inaugural Parade Route

## **Description**

View of a section of the inaugural parade route. Grandstand No. 30 is featured.

Date(s) January 1949

**Accession Number 2013-2863** 

8x10 inches (21x26 cm) Black & White

**Related Collection** Records of the Presidential Inaugural Committees: Records of the 1949 Inaugural Committee (Record Group 274)