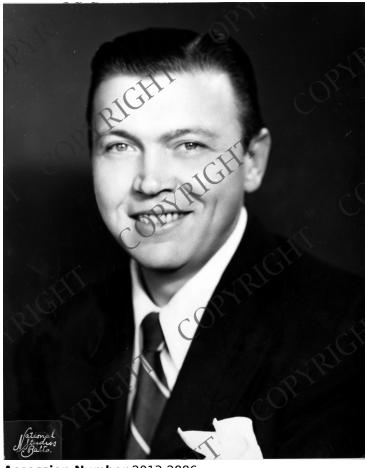

## Inaugural Gala Performer Gene Archer

## Description

Singer Gene Archer performed at the Inaugural Gala held January 19, 1949.

Date(s) January 1949

**Accession Number 2013-2886** 

8x10 inches (21x26 cm) Black & White

**Related Collection** Records of the Presidential Inaugural Committees: Records of the 1949 Inaugural Committee (Record Group 274)