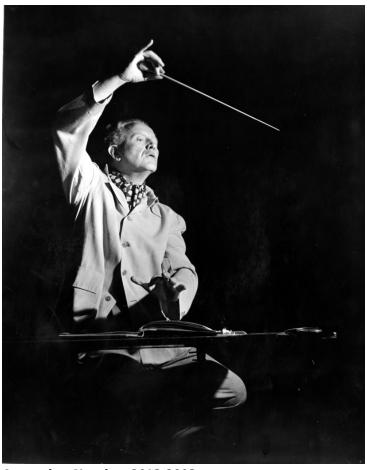

## **Description**

Conductor Hans Kindler directed the National Symphony Orchestra during a performance at the Inaugural Gala held January 19, 1949.

Date(s) January 1949

**Accession Number 2013-2893** 

8x10 inches (21x26 cm) Black & White