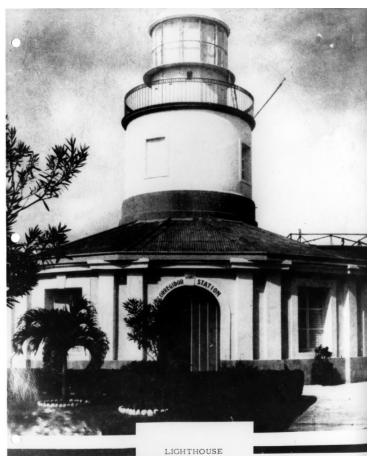

## **Lighthouse on Corregidor Island**

## Description

Lighthouse on the island of Corregidor, Philippines.

Date(s) ca.

1941

Accession Number 2013-3026

8x10 inches (21x26 cm) Black & White

Related Collection O'Neal, Emmet Papers

Keywords Islands Lighthouses