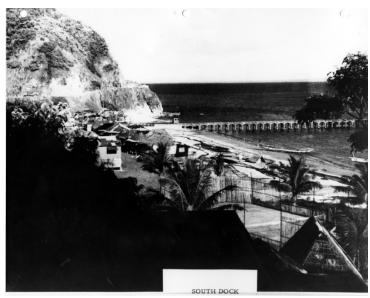

## South Dock on Corregidor Island

**Accession Number 2013-3031** 

8x10 inches (21x26 cm) Black & White

Related Collection O'Neal, Emmet Papers

Keywords Islands

HST Keywords Philippines, Corregidor

Rights The Library is unaware of any copyright claims to this item; use at your own risk.

## **Description**

South dock on the island of Corregidor, Philippines.

Date(s)

ca.

1941