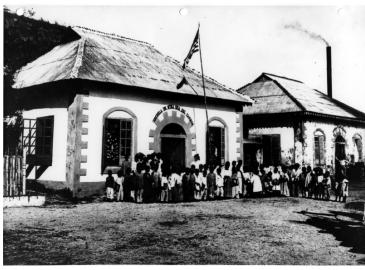

## School and Ice Plant on Corregidor Island

Accession Number 2013-3043

8x10 inches (21x26 cm) Black & White

Related Collection O'Neal, Emmet Papers

Keywords Buildings Islands Schools Students

**HST Keywords** Philippines, Corregidor

## **Description**

School building and ice plant on the island of Corregidor, Philippines. Students and adults are unidentified.