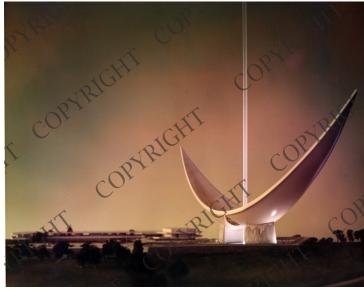

## **Description**

Photograph of a model showing a proposed design for the Corregidor-Bataan Memorial, later called the Pacific War Memorial. The model was created by Naramore, Bain, Brady & Johanson Architects, AIA.