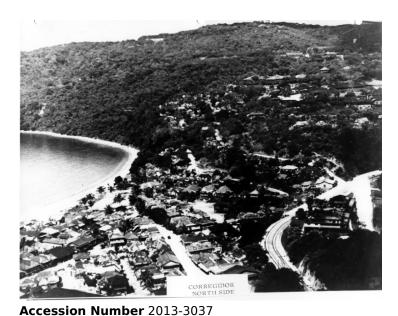

## Northside on Corregidor Island

8x10 inches (21x26 cm) Black & White

Related Collection O'Neal, Emmet Papers

Keywords Islands

**HST Keywords** Philippines, Corregidor

**Rights** The Library is unaware of any copyright claims to this item; use at your own risk.

## **Description**

Northside of the island of Corregidor, Philippines.

Date(s)

ca.

1941