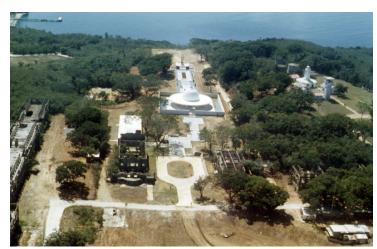

## **Aerial View of the Pacific War Memorial**

**Accession Number 2013-3071** 

3.5x5 inches Color

Related Collection O'Neal, Emmet Papers

**Keywords** Memorials

**Rights** The Library is unaware of any copyright claims to this item; use at your own risk.

## **Description**

Aerial view of the Pacific War Memorial located on the island of Corregidor, Philippines, completed June 22, 1968 by the architecture firm Naramore, Bain, Brady & Johanson.

Date(s)

June 22, 1968