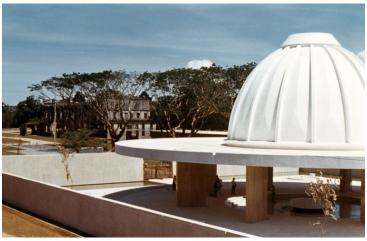

## View into the Rotunda Court at the Pacific War Memorial

Accession Number 2013-3092

3.5x5 inches Color

Related Collection O'Neal, Emmet Papers

**Keywords** Memorials

**HST Keywords** Philippines, Corregidor

## Description

View into the rotunda court at the Pacific War Memorial with a view of the theatre ruins in the background. The Pacific War Memorial was constructed on the island of Corregidor, Philippines.